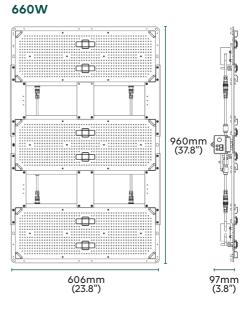

### **DIMENSIONS (mm/inch)**

84mm

(3.3")

# 600mm (23.6") 440W 600mm (23.6") 600mm (23.6")

606mm

(23.8")

220W