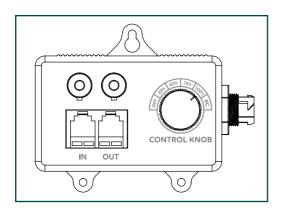

### **PRODUCT SPECIFICATIONS**

| Product Code              |             | M4596                                                              | M4601                          | M4606                          |  |
|---------------------------|-------------|--------------------------------------------------------------------|--------------------------------|--------------------------------|--|
| Power                     |             | 220W                                                               | 440W                           | 660W                           |  |
| Voltage Range / Frequency |             | 100-277V ~ 50/60Hz                                                 |                                |                                |  |
| Current                   | Amp @ 120V: | 1.91A                                                              | 3.78A                          | 5.65A                          |  |
|                           | Amp @ 208V: | 1.08A                                                              | 2.15A                          | 3.22A                          |  |
|                           | Amp @ 220V: | 1.02A                                                              | 2.04A                          | 3.05A                          |  |
|                           | Amp @ 230V: | 0.98A                                                              | 1.95A                          | 2.92A                          |  |
|                           | Amp @ 240V: | 0.95A                                                              | 1.88A                          | 2.81A                          |  |
|                           | Amp @ 277V: | 0.82A                                                              | 1.64A                          | 2.46A                          |  |
| PPF Efficacy              |             | 2.50µmol/J                                                         |                                |                                |  |
| Max PPF                   |             | 550 <b>µ</b> mol/s                                                 | 1100µmol/s                     | 1650µmol/s                     |  |
| ССТ                       |             | 5000K                                                              |                                |                                |  |
| CRI                       |             | 88%                                                                |                                |                                |  |
| PF                        |             | >0.95                                                              |                                |                                |  |
| THD                       |             | <10%                                                               |                                |                                |  |
| Beam Angle                |             | 120°                                                               |                                |                                |  |
| Control Panel             |             | OFF / 25% / 50% / 75% / 100% / RC                                  |                                |                                |  |
| External Control          |             | 0-10V LED Control                                                  |                                |                                |  |
| Signal Port               |             | TRS and RJ12                                                       |                                |                                |  |
| Signal Cable              |             | 3.5mm TRS Male Jumper Cable                                        |                                |                                |  |
| Thermal Management        |             | Passive                                                            |                                |                                |  |
| BTU/h                     |             | 751                                                                | 1502                           | 2253                           |  |
| Protection                |             | Over-voltage, Short Circuit, Surge,<br>Overpower, Over Temperature |                                |                                |  |
| Dimensions                |             | 600x240x97mm<br>23.6x9.4x3.8"                                      | 606x600x84mm<br>23.8x23.6x3.3" | 606x960x97mm<br>23.8x37.8x3.8" |  |
| Weight                    |             | 3.5kg±0.3kg<br>7.7±0.66 lbs                                        | 7.5kg±0.3kg<br>16.5±0.66 lbs   | 11.7kg±0.3kg<br>25.7±0.66 lbs  |  |
| Working Temperature       |             | 0°C to 40°C /32°F to +104°F (95% RH)                               |                                |                                |  |
| Storage Temperature       |             | -40°C to 70°C /-40°F to +158°F (85% RH)                            |                                |                                |  |
| IP Rating                 |             | IP65                                                               |                                |                                |  |
| Warranty                  |             | 3 Years                                                            |                                |                                |  |
| Certificate               | s           |                                                                    |                                |                                |  |

### **INSTALLATION INSTRUCTIONS**

Input Power Cable 2.4m

Hanging Clips

Rope Ratchet