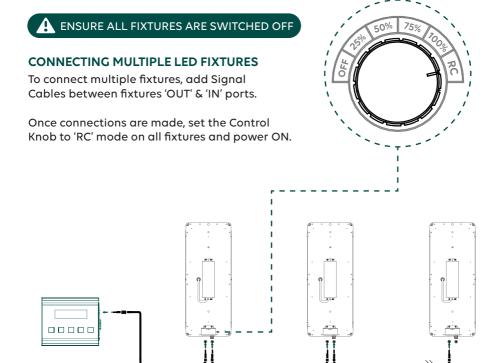

### **POWERING ON**

Connect the power cable to the driver and a switched off, power outlet. Switching the power outlet ON will power the fixture.

By default, the control knob will be set to '100%' power.