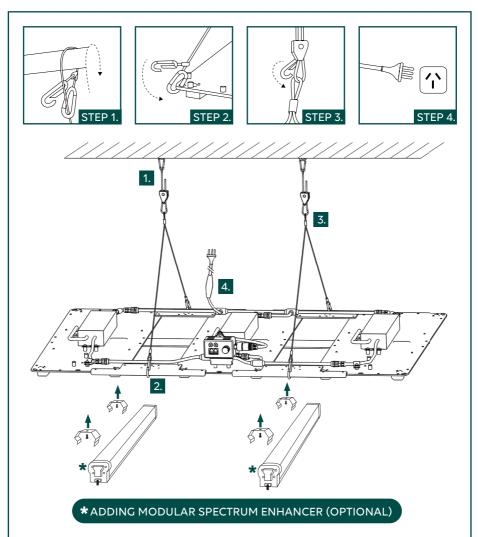

### **INSTALLATION INSTRUCTIONS**

Input Power Cable 2.4m

Hanging Clips

Rope Ratchet