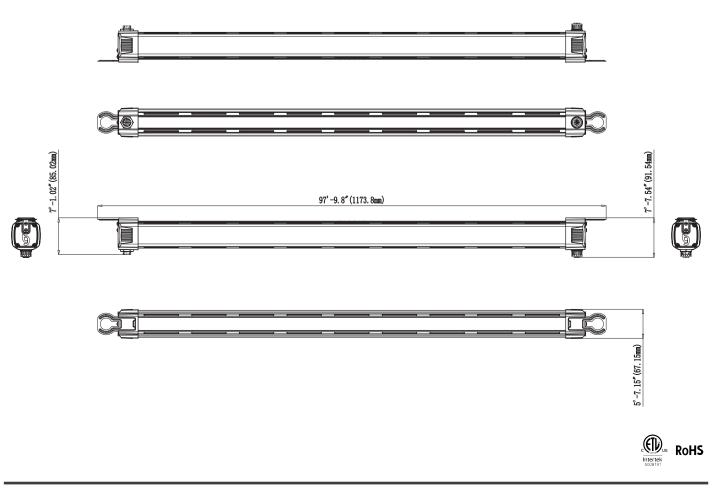

## **ICL-300**

4' Inner Canopy LED Bar with Built-in 120 Watt Driver

The ThinkGrow Model One LED System 4ft Inner Canopy LED Bar with built-in 120 Watt Driver, will revolutionize high-density indoor growing. When applying light to plants only from above the plants, leaves and sections of the plant below the top "canopy" of the plant suffer from low light levels. That is the exact problem the ICL-300 is designed to fix. The ICL-300 emits light in a 300 degree pattern so that when positioned below the canopy, the sections of the plant under the canopy can also get the light they need to produce higher quality and yields. By applying some light to the middle of the plant structure, the user can eliminate lower quality flower formation and replace it with healthy flowers. The modular design of the ICL-300 allows them to be used in all installations regardless of the shape or size of the growing area.